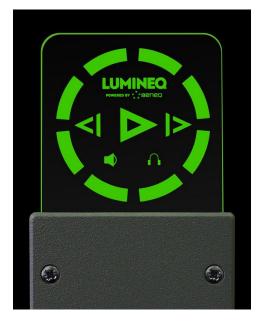

# ELT15S-Green TASEL<sup>®</sup> Transparent

### TASEL® Transparent Electroluminescent Demonstrator Display from Lumineq<sup>®</sup>

The ELT15S-Green is a TASEL<sup>®</sup> transparent segmented display demonstrator that exhibits the full see-through properties of a TASEL display, be that for functional or aesthetic reasons.

The display is designed to help you evaluate the necessary display size for your own device and to offer guidance concerning what kind of image content you wish to display.

Lumineq<sup>®</sup> TASEL displays combine the rugged and reliable build of TFELs with the unique freedom of designing a completely transparent display. TASEL is ideal for consumer electronics, architectural use and other fields where viewing experience and product aesthetics is of paramount importance.

3 months from date of purchase

| Product capabilities:                                                                               | Technical specifications: |                                                      |
|-----------------------------------------------------------------------------------------------------|---------------------------|------------------------------------------------------|
| Do you want to see your content on a transparent                                                    | Technology                | Transparent Thin Film Electroluminescence<br>(TASEL) |
| glass display? Lumineg TASEL displays are fully                                                     | Color                     | TFEL-green                                           |
| transparent, flexible in terms of applications and                                                  | Icons                     | 15 predefined                                        |
| genuinely unique.                                                                                   | Viewing angle             | 360°, fully transparent                              |
|                                                                                                     | Response time             | < 1 ms                                               |
| Whether you want to see just how transparent a                                                      | Luminance                 | 200 cd/m <sup>2</sup> (typical), frame rate 1.5 kHz  |
| display can be, or test how the segmented display can                                               | Transparency              | > 80%                                                |
| accommodate your content, the Lumineq ELT15S-                                                       | Demo size                 | 60 × 145 × 14 mm                                     |
| Green is your choice.                                                                               | Glass size                | 55 × 62 × 2.2 mm                                     |
|                                                                                                     | Power                     | < 3 W                                                |
| The ELT15S-Green was designed to demonstrate                                                        | consumption               |                                                      |
| TASEL, to enable you to work with the technology and                                                | Power connector           | Mini USB (USB 2.0)                                   |
| adopt the new way of thinking that this new displa-<br>type necessitates. Our transparent is really | Operating<br>environment  | Office                                               |
| cype necessitates, our transparent is really                                                        |                           |                                                      |

Warranty

Lumineg Transparent Electroluminescent Display Demonstrator

#### Product features:

transparent.

- Technology based on Thin Film Electroluminescence
- Segmented display (15 segments)
- The display size is  $50 \times 57$  mm.

| Ordering Information: |               |                                                                                              |  |  |
|-----------------------|---------------|----------------------------------------------------------------------------------------------|--|--|
| Product               | Part number   | Features                                                                                     |  |  |
| ELT15S-Green          | 997-7227-04LF | Plug-and-play with<br>pre-programmed<br>script, luminance<br>(typical) 200 cd/m <sup>2</sup> |  |  |