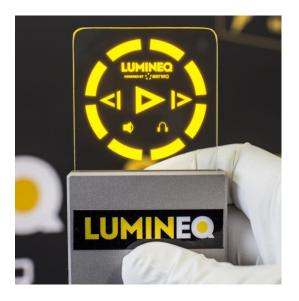

# ELT15S-1500

## TASEL<sup>®</sup> Transparent Electroluminescent Demonstrator Display from Lumineq<sup>®</sup>

The ELT15S-1500 is a high brightness TASEL<sup>®</sup> transparent segmented display demonstrator that exhibits the full see-through properties of a TASEL display, be that for functional or aesthetic reasons.

The display is designed to help you evaluate the necessary display size and brightness level for your own device and to offer guidance concerning what kind of image content you wish to display.

Lumineq<sup>®</sup> TASEL displays combine the rugged and reliable build of TFELs with the unique freedom of designing a completely transparent display. TASEL is ideal for consumer electronics, architectural use and other fields where viewing experience and product aesthetics is of paramount importance.

### Lumineq Transparent Electroluminescent Display Demonstrator

#### **Product capabilities:**

Do you want to see your content on a transparent glass display? Lumineq TASEL displays are fully transparent, flexible in terms of applications and genuinely unique.

Whether you want to see just how transparent a display can be, or test how the segmented display can accommodate your content, the Lumineq ELT15S-1500 is your choice.

The ELT15S-1500 was designed to demonstrate TASEL, to enable you to work with the technology and adopt the new way of thinking that this new display type necessitates. Our transparent is really transparent.

| Technical specifications: |                                                      |  |
|---------------------------|------------------------------------------------------|--|
| Technology                | Transparent Thin Film Electroluminescence<br>(TASEL) |  |
| Color                     | TFEL-yellow                                          |  |
| Icons                     | 15 predefined                                        |  |
| Viewing angle             | 360°, fully transparent                              |  |
| Response time             | < 1 ms                                               |  |
| Luminance                 | 1500 cd/m <sup>2</sup> (typical)                     |  |
| Transparency              | > 80%                                                |  |
| Demo size                 | 60 × 145 × 14 mm                                     |  |
| Glass size                | 55 × 62 × 2.2 mm                                     |  |
| Power                     | < 3 W                                                |  |
| consumption               |                                                      |  |
| Power connector           | Mini USB (USB 2.0)                                   |  |
| Operating                 | Office                                               |  |
| environment               |                                                      |  |
| Warranty                  | 3 months from date of purchase                       |  |
|                           |                                                      |  |

#### Product features:

- Technology based on Thin Film Electroluminescence
- Segmented display (15 segments)
- High brightness
- The display size is  $50 \times 57$  mm.

| Ordering Information: |               |                                                                                     |  |  |  |
|-----------------------|---------------|-------------------------------------------------------------------------------------|--|--|--|
| Product               | Part number   | Features                                                                            |  |  |  |
| ELT15S-1500           | 997-7227-02LF | Plug-and-play with pre-<br>programmed script,<br>luminance > 1500 cd/m <sup>2</sup> |  |  |  |